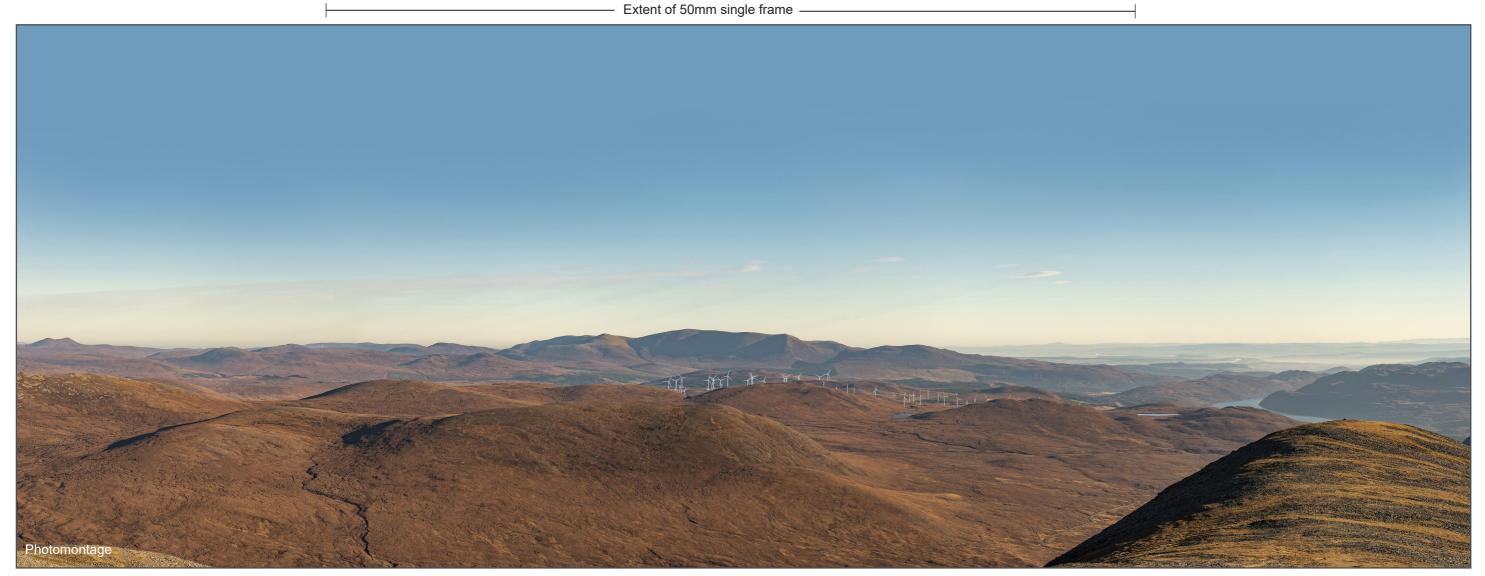

Figure 4.20f Viewpoint 13 Summit of An Coileachan, Fannich range

Distance to nearest turbine: 11282m Camera: Nikon

Camera: Nikon D750 Focal Length: 50mm vertical (27°) x 28mm horizontal (65.5°) Camera height: 1.5m Date: 18/11/2018 12:17

The images contained on this page and the following page are not representative of scale and distance from the actual viewpoint and show the wind farm development in its wider landscape context only.

For empirical testing, the wireline image on the next page can be accurately assessed in the field when converted to a transparency. If viewed with one eye at a distance of 300mm from exactly the same location and height as the original camera lens, the image will fit the real landscape cues.